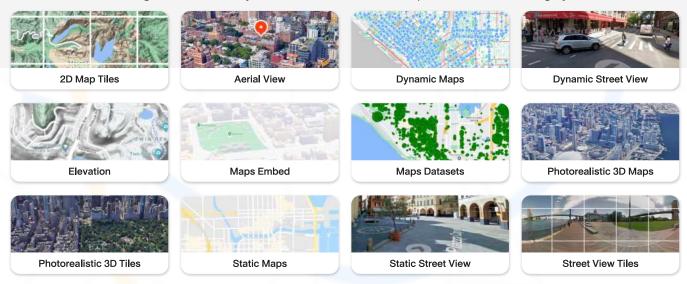

#### Maps

Bring the real world to your users with customized maps and Street View imagery

#### **Routes**

Help your users find the ideal way to get from A to Z with comprehensive data and real-time traffic.

#### **Environment**

Get the latest data on the environment in a given location. Then use this data for everything from keeping allergy sufferers healthy to designing optimized solar panel array designs.

# Google Maps Platform