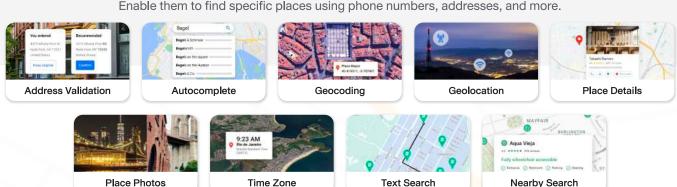

#### **Places**

Help users discover the world with rich place data for over 200 million points of interest. Enable them to find specific places using phone numbers, addresses, and more.